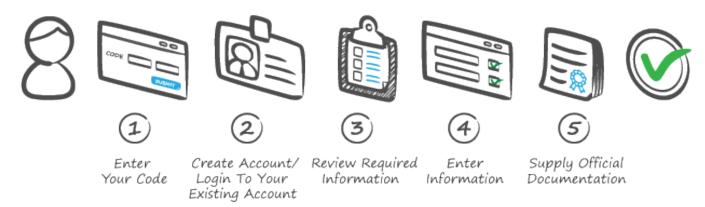

# **University of North Dakota**

### **Graduate Social Work Program**

**Required Qualifications for Your Program** 



#### **ATTENTION Students:**

We've partnered with Verified Credentials, LLC to help you supply the <u>required</u> qualifications for your program. To get started, carefully follow the instructions below:

#### **How it Works:**



## **IMPORTANT** – Use the CODE below to get started:

| Program:                                                   | Code:       |
|------------------------------------------------------------|-------------|
| Background Check - Graduate Social Work Program            | YYKBC-96222 |
| Criminal Canada Search Only - Graduate Social Work Program | GGGJB-34428 |

# **GET STARTED NOW** at:

http://scholar.verifiedcredentials.com/und

For Best Results - Use a laptop or desktop computer to complete this process.